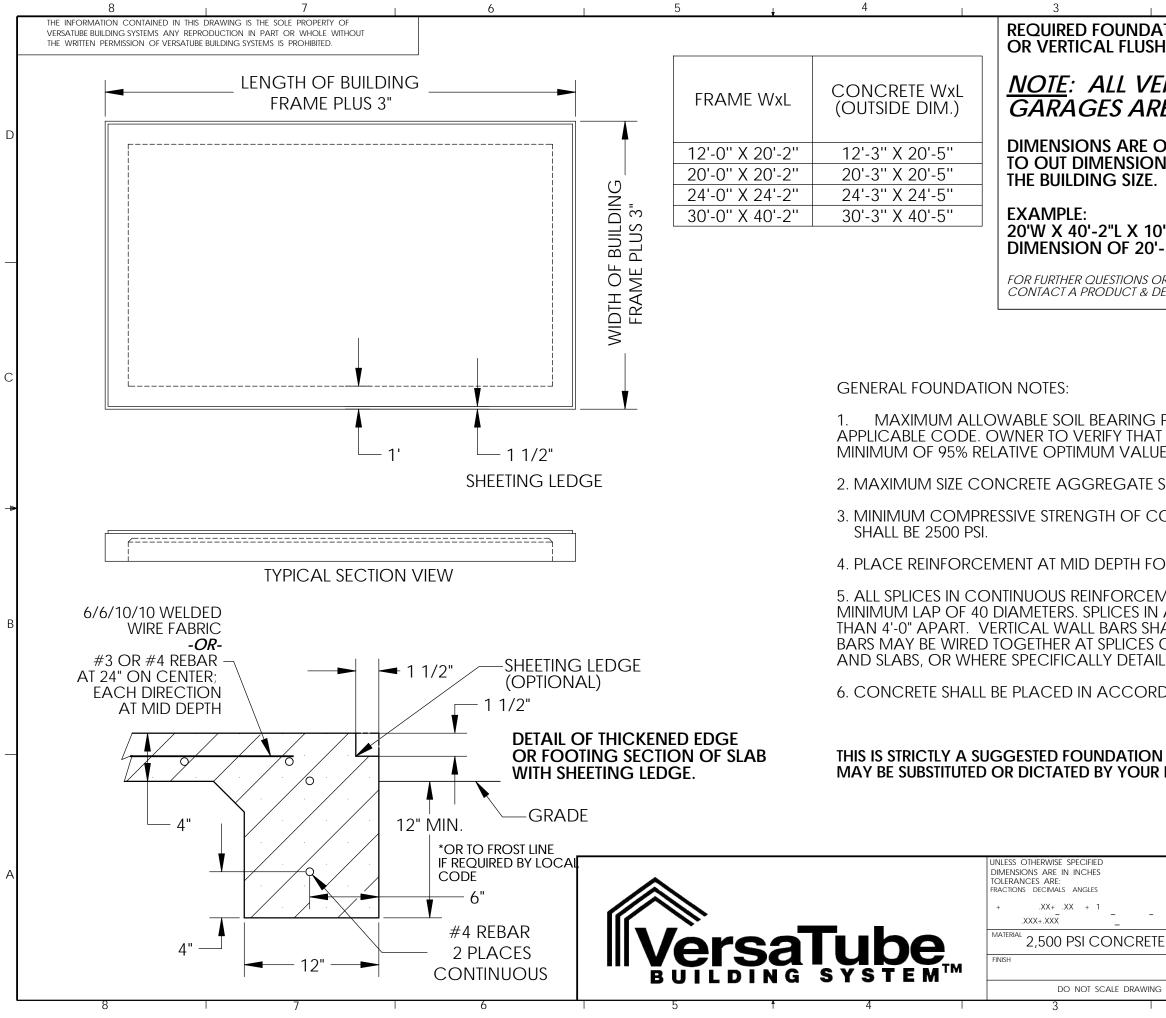

|                                                                                                                                                                                    | 2                                                 |                          |                                                   |          | 1                           |        |           |
|------------------------------------------------------------------------------------------------------------------------------------------------------------------------------------|---------------------------------------------------|--------------------------|---------------------------------------------------|----------|-----------------------------|--------|-----------|
| ATION/SLAB SIZE FOR HORIZONTALLY SHEETED<br>H MOUNT SHEETED SIZE WALLS                                                                                                             |                                                   |                          |                                                   |          |                             |        | D         |
| ERSATUBE FULLY ENCLOSED<br>RE 2" LONGER THAN ADVERTISED.                                                                                                                           |                                                   |                          |                                                   |          |                             |        | 9.        |
| Outside to outside of slab. The slab out<br>NS Must be 3" wider and 3" longer than                                                                                                 |                                                   |                          |                                                   |          |                             |        |           |
| 0'H BUILDING WOULD HAVE A SLAB<br>'-3"W X 40'-5"L.                                                                                                                                 |                                                   |                          |                                                   |          |                             |        |           |
| OR CONCERNS ABOUT BUILDING OR SLAB LENGTH,<br>DESIGN ENGINEER AT VERSATUBE TOLL FREE AT 1-800-900-7222.                                                                            |                                                   |                          |                                                   |          |                             |        |           |
|                                                                                                                                                                                    |                                                   |                          |                                                   |          |                             |        |           |
|                                                                                                                                                                                    |                                                   |                          |                                                   |          |                             |        | С         |
| FRESSURE IS 1500PSF IN ACCORDANCE WITH<br>T SOIL IS STABLE AND COMPACTED TO A<br>JE.                                                                                               |                                                   |                          |                                                   |          |                             |        |           |
| Shall be 1" dia.                                                                                                                                                                   |                                                   |                          |                                                   |          |                             |        |           |
| CONCRETE AT 28 DAYS                                                                                                                                                                |                                                   |                          |                                                   |          |                             |        | <b></b> - |
| or slabs on grade.                                                                                                                                                                 |                                                   |                          |                                                   |          |                             |        |           |
| MENT OR REINFORCING SHALL HAVE A<br>N ADJACENT BARS SHALL NOT BE LESS<br>HALL BE SPLICED AT OR NEAR FLOOR LINES.<br>OR LAPS EXCEPT FOR TOP REINF. OF BEAM<br>ILED TO BE SEPARATED. |                                                   |                          |                                                   |          |                             |        | В         |
| RDANCE WITH THE LATEST ACI SPECIFICATIONS.                                                                                                                                         |                                                   |                          |                                                   |          |                             |        |           |
| n Design. Other Engineered Designs                                                                                                                                                 |                                                   |                          |                                                   |          |                             |        |           |
| R MUNICIPALITY OR INSPECTOR.                                                                                                                                                       |                                                   |                          |                                                   |          |                             |        |           |
|                                                                                                                                                                                    |                                                   |                          |                                                   |          |                             |        | A         |
|                                                                                                                                                                                    | CAD GENERATED DRA<br>DO NOT MANUALLY<br>APPROVALS | AWING,<br>UPDATE<br>DATE | VERSA                                             | ATUBE BL | JILDING                     | SYSTEM |           |
|                                                                                                                                                                                    | DRAWN                                             | 6/3/15                   | MONOSLAB FOUNDATION FOR<br>FRONTIER STYLE GARAGES |          |                             |        |           |
| TE                                                                                                                                                                                 | RESP ENG                                          |                          |                                                   |          |                             |        |           |
| IG                                                                                                                                                                                 | QUAL ENG                                          |                          | SIZE DWG.<br>B NO.<br>SCALE                       |          | er foun<br><u>Vith Size</u> |        | EV.       |
|                                                                                                                                                                                    | 2                                                 |                          |                                                   |          | 1                           |        |           |