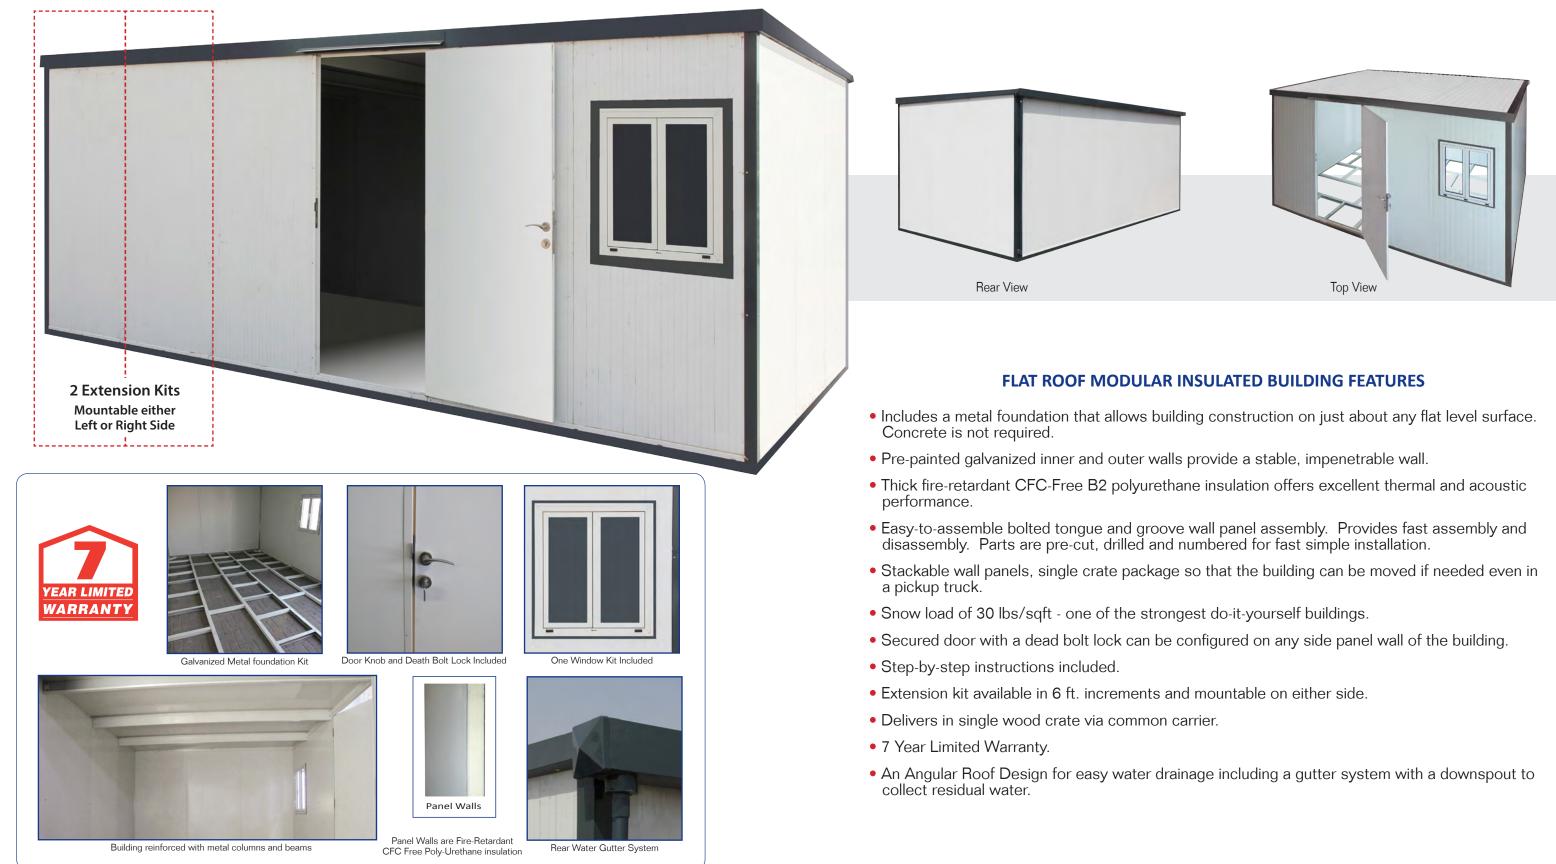

These buildings are ideal for all weather conditions and can be used for various purposes, such as additional living space, emergency shelter, office, hobby room, secure storage space, tool room, or an equipment enclosure. Each building is modularly designed expansion and a true DIY installation in mind.

This insulated building includes a single window kit and a foundation. The foundation is made of galvanized metal and provides a base for installing the building on almost any flat surface.

The insulated building are shipped on two crates with simple, clean and safe assembly. All parts are pre-cut, drilled and numbered for ease of assembly.