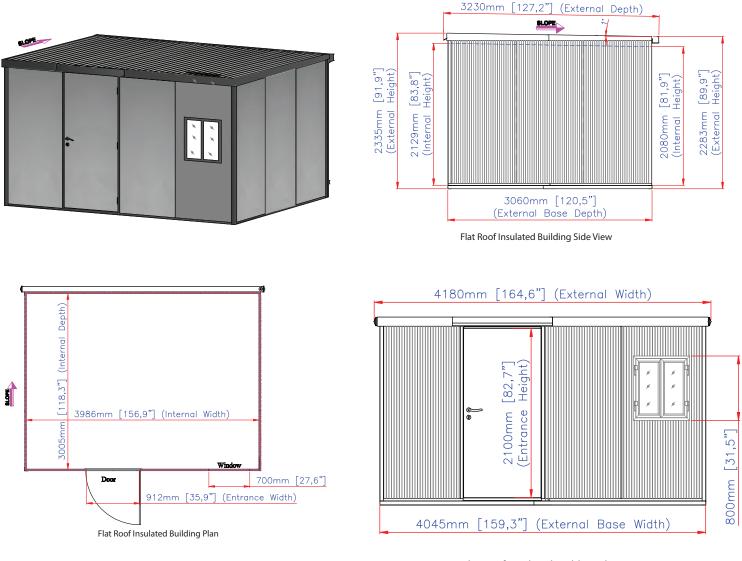

# FLAT ROOF MODULAR INSULATED BUILDING SPECIFICATIONS

Flat Roof Insulated Building Elevation

| Model<br>No.                    | Approx.<br>Size (Ft.)               | Storage                     | Exterior          | Dimensio                  | n (inc            | n (inches) |              | Interior<br>Dimensions  |       | Panel Color<br>g                 |
|---------------------------------|-------------------------------------|-----------------------------|-------------------|---------------------------|-------------------|------------|--------------|-------------------------|-------|----------------------------------|
| 30432                           | 13.3' x 10'                         | 129 Sq. Ft.                 |                   | Base                      | Roof Edge to Edge |            | Wall to Wall |                         |       | Neutral Off-White                |
|                                 |                                     | 878 Cu. Ft.                 | Width             | 159 ¼"                    | 164               | 1⁄2"       | 157 4        | 8                       | 35 ¾" | Gray Trim                        |
|                                 |                                     |                             | Depth             | 120 1⁄2"                  | 127 1⁄8"          |            | 118 1⁄8"     |                         |       |                                  |
|                                 |                                     |                             |                   |                           | 92"               |            | 81 ¾"        |                         |       |                                  |
|                                 |                                     |                             | Height            |                           | 92"               |            | 81 ¾         | п                       | 82 ¾" |                                  |
| Flat R                          | oof Insula                          | ted Cabin I                 |                   | on Dim                    |                   | ons        | 81 3⁄4       |                         | 82 ¾" |                                  |
| Model                           | oof Insula<br>Approx.<br>Size (Ft.) | <b>ted Cabin</b><br>Storage | Extensi           | <b>on Dim</b><br>or Dimen | ensi              |            | 81 3⁄4       | "<br>Interior<br>Dimens |       | Panel Color                      |
| Model<br>No.                    | Approx.                             |                             | Extensi           |                           | ensi<br>ision (   |            |              | Interior                | sions | Panel Color<br>Neutral Off-White |
| Flat R<br>Model<br>No.<br>34432 | Approx.<br>Size (Ft.)               | Storage                     | Extensi<br>Exteri | or Dimen<br>Base          | ensi<br>ision (   | inches)    |              | Interior<br>Dimens      | sions |                                  |

92"

Height

81 ¾"