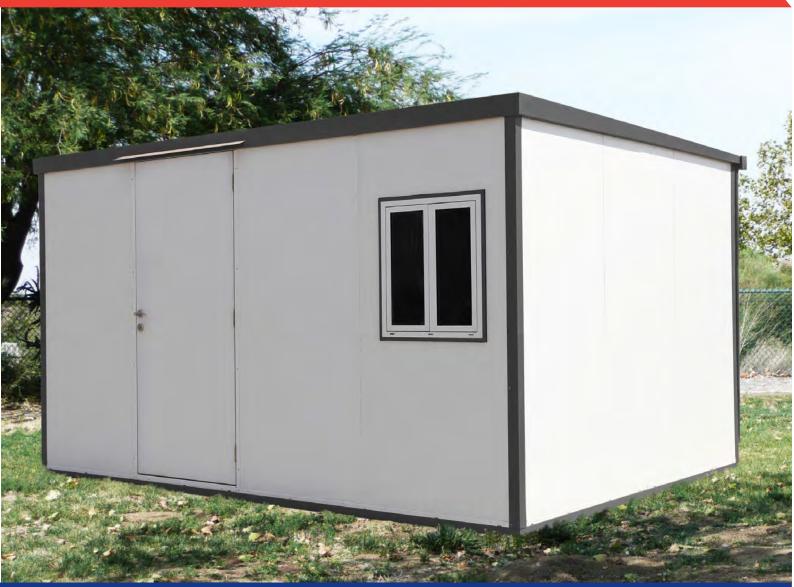

### FLAT ROOF MODULAR INSULATED BUILDING

DuraMax Modular Housing introduces our energy efficient Flat Roof Modular Insulated Building. These are manufactured with durable coil coated galvanized steel inner and outer skin with a fire-retardant CFC Free Poly-Urethane insulation.

These buildings are ideal for all weather conditions and can be used for various purposes, such as additional living space, emergency shelter, office, hobby room, secure storage space, tool room, or an equipment enclosure. Each building is modularly designed expansion and a true DIY installation in mind.

This insulated building includes a single window kit and a foundation. The foundation is made of galvanized metal and provides a base for installing the building on almost any flat surface.

The insulated building are shipped on two crates with simple, clean and safe assembly. All parts are pre-cut, drilled and numbered for ease of assembly.