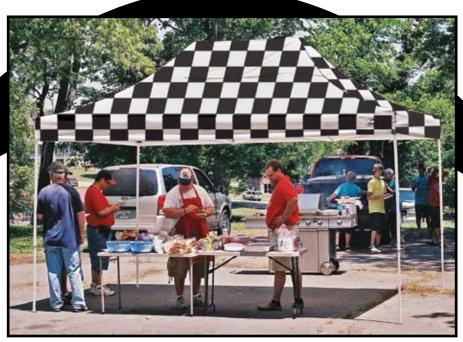

## Pro Series Pop-Up Canopy

Truss Pro Pop-Up 10 x 15 ft. / 3 x 4,6 m

# More Coverage. More Convenience. 10 x 15 ft. / 3 x 4,6 m Double Truss Pro.

- Display your goods or protect your guests with our best built Pro Series Pop-Up. Combining quality design, construction and high style, Pro Series 10 x 15 ft. / 3 x 4,6 m delivers 150 sq. ft. / 4,6 sq. m. of shade.
- Built with a sturdy, high grade, beam welded tubular steel frame with high performance synthetic joint components is bonded with Dupont™ thermoset baked on powder coat. Prevents chipping, peeling, rust and corrosion.
- Polyester cover is UV-treated inside and out with added fade blockers, anti-aging, anti-fungal agents, resulting in a cover that withstands the elements.
  - Innovative double truss top design adds strength and stability. Four point height adjustable legs.
  - Double stitched and sealed for optimal water resistance and drip-free seams.
  - Wide based foot pads deliver rock solid stability and easy access to secure anchor points.
  - Double truss top design adds strength and stability.
  - Wheeled storage bag allows for convenient transport and storage of canopy.

#### **Package Includes:**

- (1) 10 x 15 ft. / 3 x 4,6 m white collapsible steel frame
- (1) One-piece checkered polyester cover with full valance
- (4) Temporary anchors
- Wheeled storage bag
- Easy step-by-step instructions