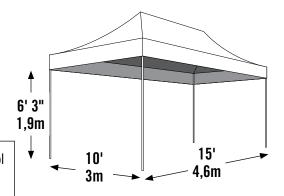

# More Coverage. More Convenience. 10 x 15 ft. / 3 x 4,6 m Double Truss Pro.

- Display your goods or protect your guests with our best built Pro Series Pop-Up. Combining quality design, construction and high style, Pro Series 10 x 15 ft. / 3 x 4,6 m delivers 150 sq. ft. / 4,6 sq. m. of shade.
- Built with a sturdy, high grade, beam welded tubular steel frame with high performance synthetic joint components is bonded with Dupont™ thermoset baked on powder coat. Prevents chipping, peeling, rust and corrosion.
- Polyester cover is UV-treated inside and out with added fade blockers, anti-aging, anti-fungal agents, resulting in a cover that withstands the elements.
  - Innovative double truss top design adds strength and stability. Four point height adjustable legs.
  - Double stitched and sealed for optimal water resistance and drip-free seams.
  - Wide based foot pads deliver rock solid stability and easy access to secure anchor points.
  - Double truss top design adds strength and stability.
  - Wheeled storage bag allows for convenient transport and storage of canopy.

#### **Package Includes:**

- (1) 10 x 15 ft. / 3 x 4,6 m white collapsible steel frame
- (1) One-piece checkered polyester cover with full valance
- (4) Temporary anchors
- Wheeled storage bag
- Easy step-by-step instructions