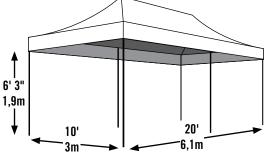

# Pro Series Pop-Up Canopy Truss Pop-Up 10 x 20 ft. / 3 x 6,1 m

## **Package Includes:**

- (1) 10 x 20 ft. / 3 x 6,1m white collapsible steel frame
- (1) One-piece checkered cover with full valance
- (4) Temporary spike anchors
- Wheeled storage bag
- Easy step-by-step instructions