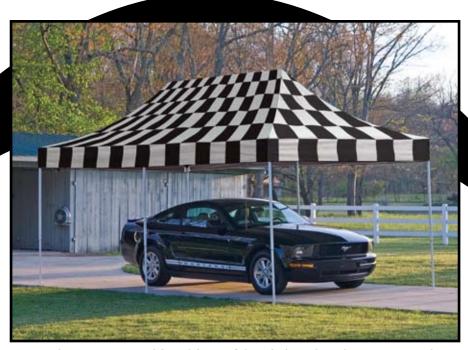

# Pro Series Pop-Up Canopy Truss Pop-Up 10 x 20 ft. / 3 x 6,1 m

## ALWAYS A WINNER! 10 X 20 FT. / 3 X 6,1 M CHECKERED FLAG

- The biggest pop-up on the market. The new Pro Series 10 x 20 ft. / 3 x 6,1 m Winners Circle Truss Top Pop-Up combines expansive truss design, quality construction and show room good looks in one great to go unit.
- Sturdy beam welded tube steel design with high performance synthetic
  joint components is bonded with Dupont™ thermoset baked on powder coat.
  Prevents chipping, peeling, rust and corrosion.
- Innovative triple truss design adds strength and stability.
- Wide based foot pads on every leg ensure a rock solid base and easy access to secure anchor points.
  - optimal water resistance and drip-free seams.

## **Package Includes:**

- (1) 10 x 20 ft. / 3 x 6,1m white collapsible steel frame
- (1) One-piece checkered cover with full valance
- (4) Temporary spike anchors
- Wheeled storage bag
- Easy step-by-step instructions