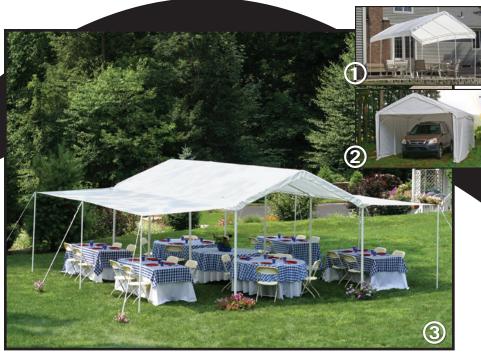

# MAX AP Canopy Series 10' x 20' 3-in-1 Canopy Pack

### Canopy + Enclosed Shelter + Event Tent All In One Ready To Go Box!

- Quickly convert your 10' x 20' MAX AP Canopy to a fully enclosed shelter or an
  expanded 24' x 20' event tent. Starting with high grade steel, every frame pipe
  and connector is subjected to a proprietary 13 step Rhino Shield steel surface
  preparation process.
- Heavy duty 1-3/8" all steel frame, bonded with Dupont<sup>™</sup> thermoset baked on powder-coated finish prevents chipping, peeling, rust and corrosion.
- Advanced engineered, triple-layer, enhanced weave, rip-stop, 100% waterproof, polyethylene cover. UV-treated inside and out with added fade blockers, antiaging and anti-fungal agents.
- Quick and easy set up built in with slip together swedged tubing and Patented Twist Tite™ tensioning squares up frames and tightens down covers.
- Fully enclosed shelter and expanded Event Tent goes up or down in minutes with bungee cord fasteners and expansion pole kit.

#### **Package Includes:**

- (1) 10' x 20' All steel frame
- (1) One-piece, polyethylene, fitted cover
- (2) 4-wall enclosure kit
- (1) Extension kit
- SL Bungee cords white
- (8) Foot plates white
- Temporary spike anchors
- Easy Step-by-Step Instructions