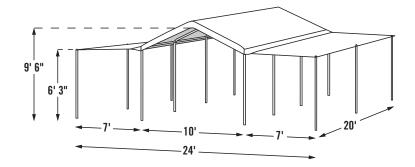

#### **Package Includes:**

- (1) 10' x 20' All steel frame
- (1) One-piece, polyethylene, fitted cover
- (2) 4-wall enclosure kit
- (1) Extension kit
- SL Bungee cords white
- (8) Foot plates white
- Temporary spike anchors
- Easy Step-by-Step Instructions

### **Packaging Specifications:**

- Pallet qty: 6
- Container qty: 340
- Total weight: 142 lbs.
- Box dimensions:
   42.4 x 16.7 x 12.4 in.

**Great For:** Backyards, vehicle storage, outings, special events, seasonal shade and protection.