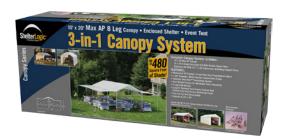

# MAX AP Canopy Series 10' x 20' 3-in-1 Canopy Pack

### Canopy + Enclosed Shelter + Event Tent All In One Ready To Go Box!

- Quickly convert your 10' x 20' MAX AP Canopy to a fully enclosed shelter or an
  expanded 24' x 20' event tent. Starting with high grade steel, every frame pipe
  and connector is subjected to a proprietary 13 step Rhino Shield steel surface
  preparation process.
- Heavy duty 1-3/8" all steel frame, bonded with Dupont<sup>™</sup> thermoset baked on powder-coated finish prevents chipping, peeling, rust and corrosion.
- Advanced engineered, triple-layer, enhanced weave, rip-stop, 100% waterproof, polyethylene cover. UV-treated inside and out with added fade blockers, antiaging and anti-fungal agents.
- Quick and easy set up built in with slip together swedged tubing and Patented Twist Tite™ tensioning squares up frames and tightens down covers.
- Fully enclosed shelter and expanded Event Tent goes up or down in minutes with bungee cord fasteners and expansion pole kit.

• One full-color graphic retail package.