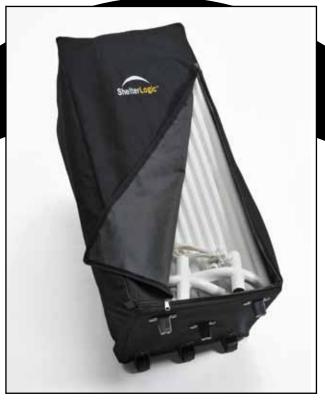

## STORE-IT™ Canopy Rolling Storage Bag

Finally, a place to store your seasonal fixed leg canopy. Big enough to fit  $10 \times 20$  ft. /  $3 \times 6,1$  m canopies with 1-3/8 in. / 3,5 cm frame and its accessories.

- · Heavy duty fabric construction
- Reinforced bottom and sides
- Full wrap around double zippers
- 3 Ultra-sturdy rolling wheels
- Storage dimensions:
  43.5 L x 18.5 W x 17 H in. / 110 x 47,5 x 43,2 cm

## **Package Includes:**

• (1) Ready-To-Go Canopy Storage Bag