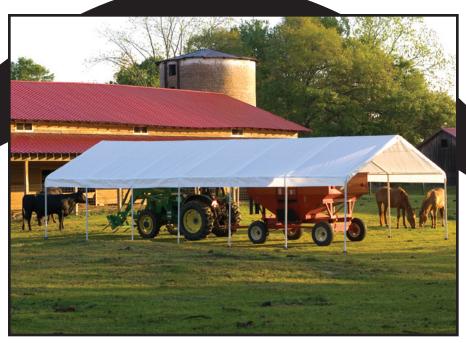

# SUPER MAX Canopy Series 18' x 40' SUPER MAX Canopy

#### Industrial Grade Shade, Ultra Wide Value,

- The ultra wide SUPER MAX Canopy is the perfect seasonal storage or event solution. Starting with high grade steel, every frame pipe and connector is subjected to a proprietary 13 step Rhino Shield steel surface preparation process.
- Professional grade 2" outside diameter all steel frame, bonded with Dupont™ thermoset baked on powder-coated finish prevents chipping, peeling, rust and corrosion.
- Advanced engineered, triple-layer, chemically heat bonded enhanced quality weave, polyethylene fabric is rip-stop and 100% waterproof cover. UV-treated inside and out with added fade blockers, anti-aging and anti-fungal agents. Fitted, fully valanced cover.
- Rock solid design assembles quick and easy with slip together swedged tubing.
   Patented Twist Tite™ tensioning squares up frames and tightens down covers for a clean and finished look.

#### **Great For:**

Vehicle/SUV/boat storage, outdoor events, backyards, seasonal shade and protection.

Labeled packaging.