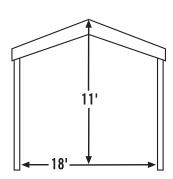

d quality weave, polyethylene fabric is rip-stop and 100% waterproof cover. UV-treated inside and out with added fade blockers, anti-aging and anti-fungal agents. Fitted, fully valanced cover.
- Rock solid design assembles quick and easy with slip together swedged tubing.
   Patented Twist Tite™ tensioning squares up frames and tightens down covers for a clean and finished look.



# **Model #26764**

## Package Includes:

- (1) 18' x 40' 2" Powder-coated steel frame
- (1) UV-protected, polyethylene cover
- SL Bungee fasteners
- Foot plates
- Temporary anchors
- Easy step-by-step instructions

### **Packaging Specifications:**

- 1 box
- Total weight: 330 lbs.





#### **Great For:**

Vehicle/SUV/boat storage, outdoor events, backyards, seasonal shade and protection.

Labeled packaging.