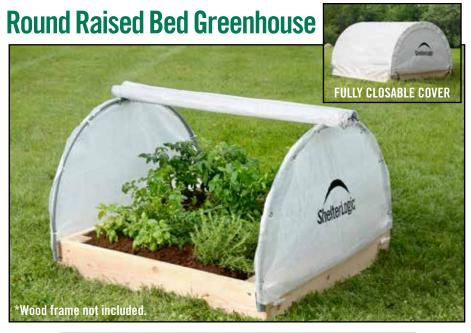

### ROUND RAISED BED GREENHOUSE.

Grow and protect plants with this raised bed greenhouse. The compact size and sturdy build makes it perfect for starting seeds and extending the growing season.

1"/2,5 cm high-grade steel frame with DuPont<sup>™</sup> Premium powder coat finish resists chipping, peeling, rust and corrosion.

**Triple-layer, heat bonded ripstop translucent cover** is waterproof and UV-treated inside and out. The cover provides enhanced illumination designed specifically for plant growth and protection.

**Roll-up cover provides airflow and temperature control.** Tension ropes hold the cover in any position from fully closed to fully open to allow desired flow. Tie wrap fasteners hold sides to frame.

**Specially designed brackets** eliminate measuring and allow mounting to any type of raised bed frame.