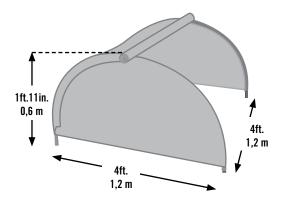

# 4 x 4 x 1 ft. 11 in. 1,2 x 1,2 x 0,6 m

#### **Package Includes:**

- (1) 4 x 4 x 1 ft. 11 in. / 1,2 x 1,2 x 0,6 m 2 Rib All Steel Frame
- (1) Translucent Polyethylene Cover
- (2) Translucent Polyethylene Cover Side Covers
- Complete Hardware Kit
- Easy Step-by-Step Instructions