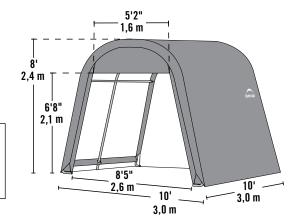

# Shed & Storage Series Shed-in-a-Box RoundTop®

10 ft. x 10 ft. x 8 ft. 3 x 3 x 2,4 m