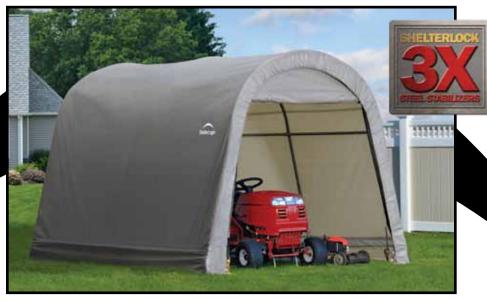

# Shed & Storage Series Shed-in-a-Box RoundTop®

10 ft. x 10 ft. x 8 ft. 3 x 3 x 2,4 m

## New Shed-in-a-Box RoundTop<sup>®</sup>. Big Quality Features. Value Priced.

#### RATCHET TITE™ COVER TENSIONING

Ensures drum tight cover and door panel connection to shelter frame. Quality ratchet and web strap components keep cover tight and neat looking.

**Great For:** Motorcycles, ATVs, Lawn/Garden, Tractors, Snowmobiles, Bulk Storage