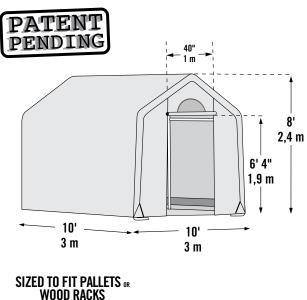

# **FIREWOOD SEASONING SHED™** 10x 10x 8 ft./3x 3x 2,4 m

## **Product Specifications**

10 x 10 x 8 ft.

3 x 3 x 2,4 m