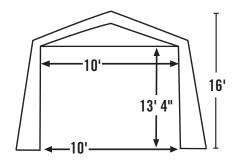

ining for enhanced illumination.
- UV-treated inside and out with added fade blockers, anti-aging, anti-fungal agents results in a cover that withstands the elements.
- Structure sets up quickly and in most cases requires no building permits. Check local ordinance before installation.
- Easy Slide Cross Rail system locks down and squares up covers.

**Great For:** RV's, big boats, commercial and industrial equipment, trucks, trailers and bulk storage.



# Model #79431 / 79441

# **Package Includes:**

- (1) 14' x 36' x 16' All steel frame
- (1) Fitted cover
- (2) Double zippered door panels
- (14) 30" Auger anchors
- Steel foot plates
- Easy step-by-step instructions

## **Packaging Specifications:**

- 7 boxes
- Pallet qty: 1
- Total box weight: 1,195 lbs.

## **Available colors:**