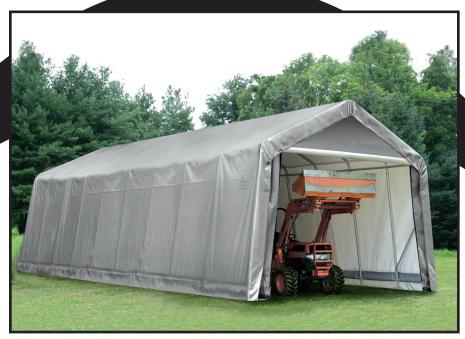

# 14' Garage & Shelter Peak Series 14' x 36' x 16' Peak Style Shelter

## Big Garage Features. All Weather Protection.

- Starting with high grade steel, every frame pipe and connector goes through a proprietary 13 step Rhino Shield surface preparation process.
- The heavy duty 2-3/8" diameter all steel frame, bonded with Dupont™ thermoset baked on powder-coated finish prevents chipping, peeling, rust and corrosion.
- Solid 10 rib design, complete with slip fit connectors and swedged tubing for easy assembly and bolt hardware at every connection point ensures a solid structure. Rugged Ratchet Tite™ tensioning for quick and easy cover installation.
- Triple-layer chemically heat bonded enhanced polyethylene rip-stop fabric cover is hot air fused at the seams and 100% waterproof with a white interior lining for enhanced illumination.
- UV-treated inside and out with added fade blockers, anti-aging, anti-fungal agents results in a cover that withstands the elements.
- Structure sets up quickly and in most cases requires no building permits. Check local ordinance before installation.
- Easy Slide Cross Rail system locks down and squares up covers.

**Great For:** RV's, big boats, commercial and industrial equipment, trucks, trailers and bulk storage.

# **Package Includes:**

- (1) 14' x 36' x 16' All steel frame
- (1) Fitted cover
- (2) Double zippered door panels
- (14) 30" Auger anchors
- Steel foot plates
- Easy step-by-step instructions