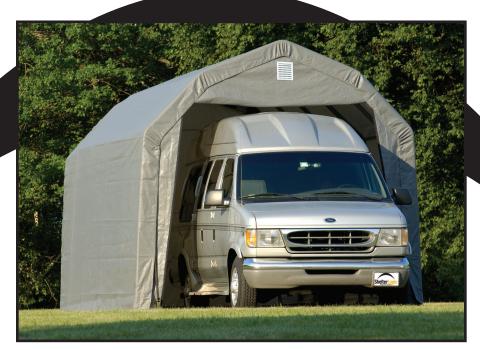

# 12' Wide Homestead Barn Style Garage Series 12' x 20' x 11' Homestead Barn Garage

**Great For:** Cars, boats, SUVs, commercial and industrial equipment, trucks, trailers and bulk storage.