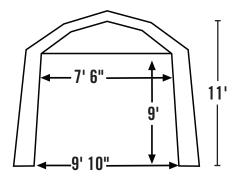

# 12' Wide Homestead Barn Style Garage Series 12' x 20' x 11' Homestead Barn Garage